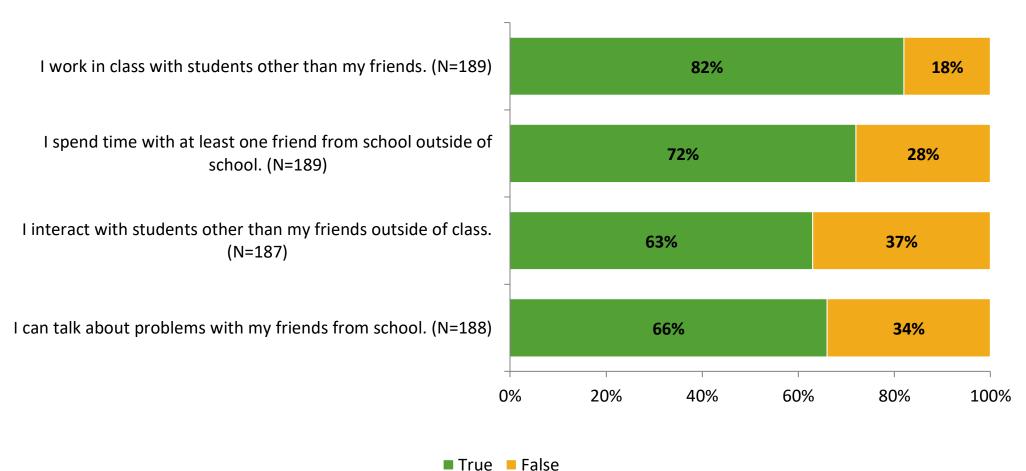

es<br>(N) | Response Rate | Total Responses |
|---------------------|----------------------------------------|----------------------------|---------------|-----------------|
| Elementary Students | 246                                    | 190                        | 77%           | 190             |



## **Overall Engagement**





## **Overall Engagement (Continued)**



#### **Like School**

Thinking about how you feel/act most of the time, is the following statement true or false?

Generally, I like school. (N=183) 83% 17% 0% 20% 40% 60% 80% 100% ■ True ■ False



## **Class Experience**



## **Student Experience**





## **Academic Support**





#### Relevance





#### **Involvement**



## **Self-Management**





#### Grit





## Acceptance



## **Relationships with Peers**





## **Relationships with Adults in School**







Follow us on Twitter: @k12insight

www.k12insight.com