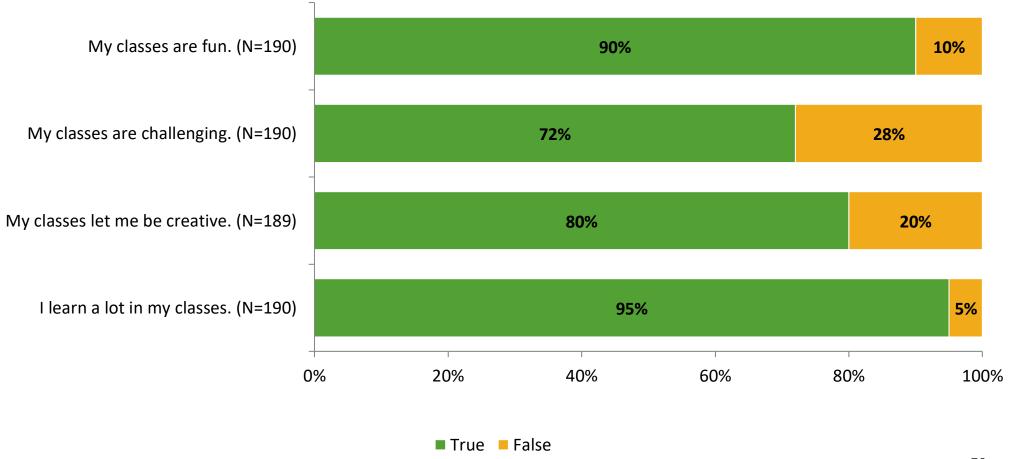

for Elementary Surveys: Pinellas Central Elementary School

Results

2021-2022 School Year



## **Participation**

| Responding Group    | Number of Invitations Delivered (NMax) | Number of Responses<br>(N) | Response Rate | Total Responses |
|---------------------|----------------------------------------|----------------------------|---------------|-----------------|
| Elementary Students | 246                                    | 190                        | 77%           | 190             |



## **Overall Engagement**





## **Overall Engagement (Continued)**



#### **Like School**

Thinking about how you feel/act most of the time, is the following statement true or false?

Generally, I like school. (N=183) 83% 17% 0% 20% 40% 60% 80% 100% ■ True ■ False



## **Class Experience**



## **Student Experience**





## **Academic Support**





#### Relevance





#### **Involvement**



## **Self-Management**





#### Grit





## Acceptance



## **Relationships with Peers**





## **Relationships with Adults in School**







Follow us on Twitter: @k12insight

www.k12insight.com