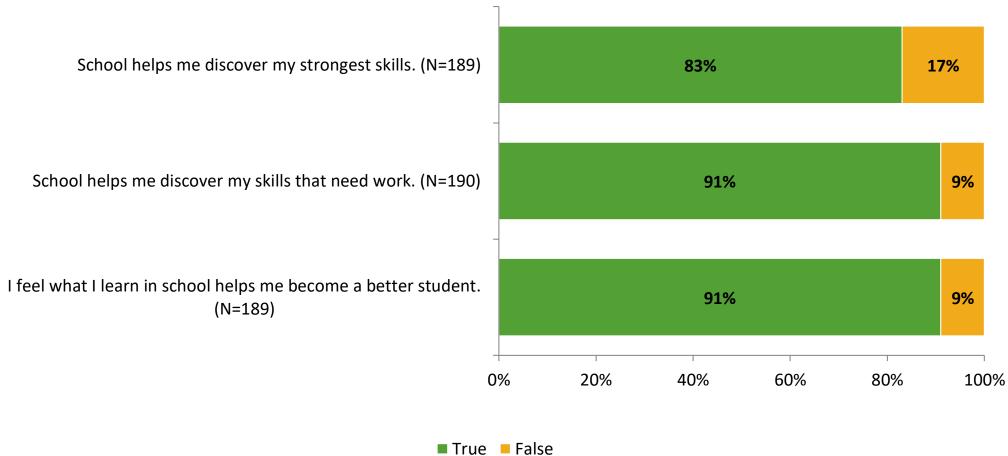

llas Central Elementary School

Results

2021-2022 School Year



## **Participation**

| Responding Group    | Number of Invitations Delivered (NMax) | Number of Responses<br>(N) | Response Rate | Total Responses |
|---------------------|----------------------------------------|----------------------------|---------------|-----------------|
| Elementary Students | 246                                    | 190                        | 77%           | 190             |



## **Overall Engagement**





## **Overall Engagement (Continued)**



#### **Like School**

Thinking about how you feel/act most of the time, is the following statement true or false?

Generally, I like school. (N=183) 83% 17% 0% 20% 40% 60% 80% 100% ■ True ■ False



## **Class Experience**



## **Student Experience**





## **Academic Support**





#### Relevance





#### **Involvement**



## **Self-Management**





#### Grit





## Acceptance



## **Relationships with Peers**





## **Relationships with Adults in School**







Follow us on Twitter: @k12insight

www.k12insight.com