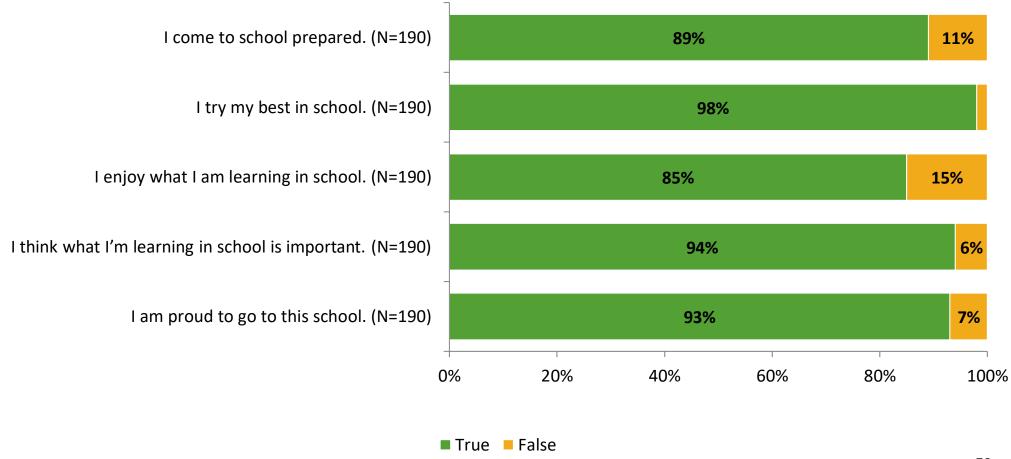

# Student Engagement Survey for Elementary Surveys: Pinellas Central Elementary School

Results

2021-2022 School Year



## **Participation**

| Responding Group    | Number of Invitations Delivered (NMax) | Number of Responses<br>(N) | Response Rate | Total Responses |
|---------------------|----------------------------------------|----------------------------|---------------|-----------------|
| Elementary Students | 246                                    | 190                        | 77%           | 190             |



## **Overall Engagement**





## **Overall Engagement (Continued)**



#### **Like School**

Thinking about how you feel/act most of the time, is the following statement true or false?

Generally, I like school. (N=183) 83% 17% 0% 20% 40% 60% 80% 100% ■ True ■ False



## **Class Experience**



## **Student Experience**





## **Academic Support**





#### Relevance





#### **Involvement**



## **Self-Management**





#### Grit





## Acceptance



## **Relationships with Peers**





## **Relationships with Adults in School**







Follow us on Twitter: @k12insight

www.k12insight.com