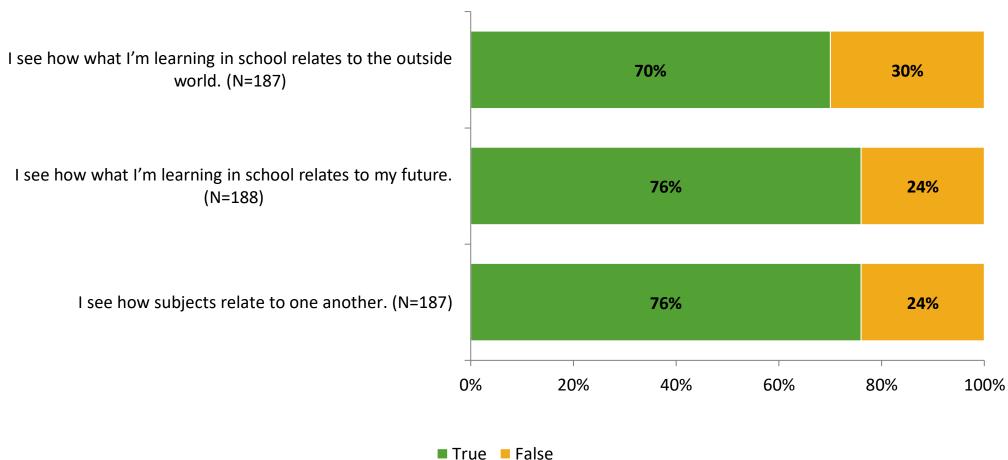

2 School Year



## **Participation**

| Responding Group    | Number of Invitations Delivered (NMax) | Number of Responses<br>(N) | Response Rate | Total Responses |
|---------------------|----------------------------------------|----------------------------|---------------|-----------------|
| Elementary Students | 246                                    | 190                        | 77%           | 190             |



## **Overall Engagement**





## **Overall Engagement (Continued)**



#### **Like School**

Thinking about how you feel/act most of the time, is the following statement true or false?

Generally, I like school. (N=183) 83% 17% 0% 20% 40% 60% 80% 100% ■ True ■ False



## **Class Experience**



## **Student Experience**





## **Academic Support**





#### Relevance





#### **Involvement**



## **Self-Management**





#### Grit





## Acceptance



## **Relationships with Peers**





## **Relationships with Adults in School**







Follow us on Twitter: @k12insight

www.k12insight.com