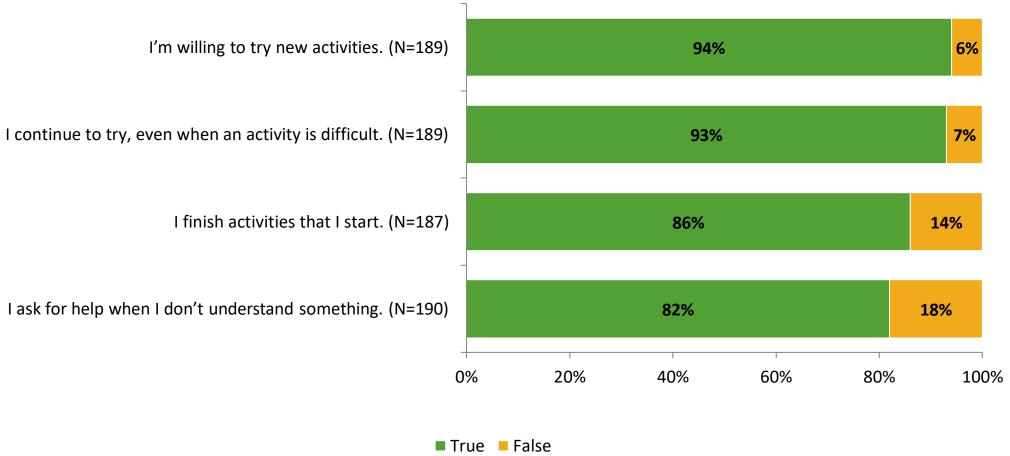

er of Invitations Delivered (NMax) | Number of Responses<br>(N) | Response Rate | Total Responses |
|---------------------|----------------------------------------|----------------------------|---------------|-----------------|
| Elementary Students | 246                                    | 190                        | 77%           | 190             |



## **Overall Engagement**





## **Overall Engagement (Continued)**



#### **Like School**

Thinking about how you feel/act most of the time, is the following statement true or false?

Generally, I like school. (N=183) 83% 17% 0% 20% 40% 60% 80% 100% ■ True ■ False



## **Class Experience**



## **Student Experience**





## **Academic Support**





#### Relevance





#### **Involvement**



## **Self-Management**





#### Grit





## Acceptance



## **Relationships with Peers**





## **Relationships with Adults in School**







Follow us on Twitter: @k12insight

www.k12insight.com