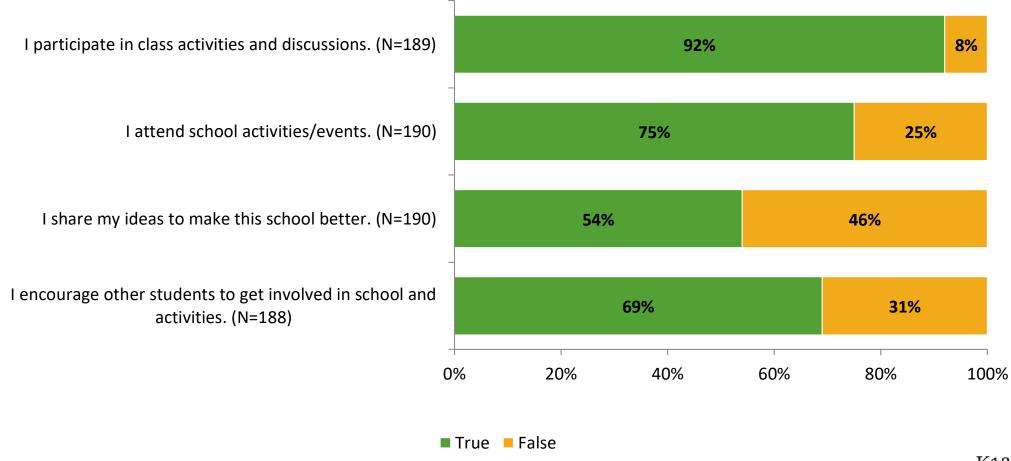

icipation**

| Responding Group    | Number of Invitations Delivered (NMax) | Number of Responses<br>(N) | Response Rate | Total Responses |
|---------------------|----------------------------------------|----------------------------|---------------|-----------------|
| Elementary Students | 246                                    | 190                        | 77%           | 190             |



## **Overall Engagement**





## **Overall Engagement (Continued)**



#### **Like School**

Thinking about how you feel/act most of the time, is the following statement true or false?

Generally, I like school. (N=183) 83% 17% 0% 20% 40% 60% 80% 100% ■ True ■ False



## **Class Experience**



## **Student Experience**





## **Academic Support**





#### Relevance





#### **Involvement**



## **Self-Management**





#### Grit





## Acceptance



## **Relationships with Peers**





## **Relationships with Adults in School**







Follow us on Twitter: @k12insight

www.k12insight.com