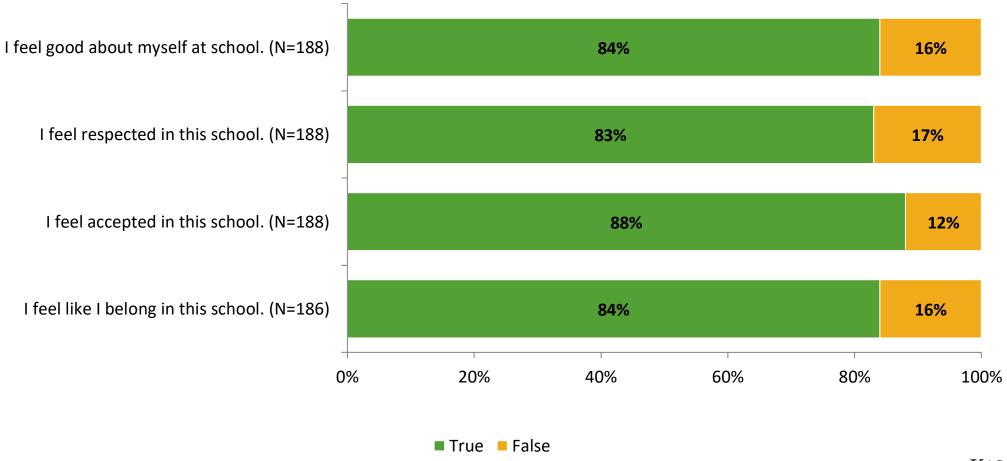

elivered (NMax) | Number of Responses<br>(N) | Response Rate | Total Responses |
|---------------------|----------------------------------------|----------------------------|---------------|-----------------|
| Elementary Students | 246                                    | 190                        | 77%           | 190             |



## **Overall Engagement**





## **Overall Engagement (Continued)**



#### **Like School**

Thinking about how you feel/act most of the time, is the following statement true or false?

Generally, I like school. (N=183) 83% 17% 0% 20% 40% 60% 80% 100% ■ True ■ False



## **Class Experience**



## **Student Experience**





## **Academic Support**





#### Relevance





#### **Involvement**



## **Self-Management**





#### Grit





## Acceptance



## **Relationships with Peers**





## **Relationships with Adults in School**







Follow us on Twitter: @k12insight

www.k12insight.com