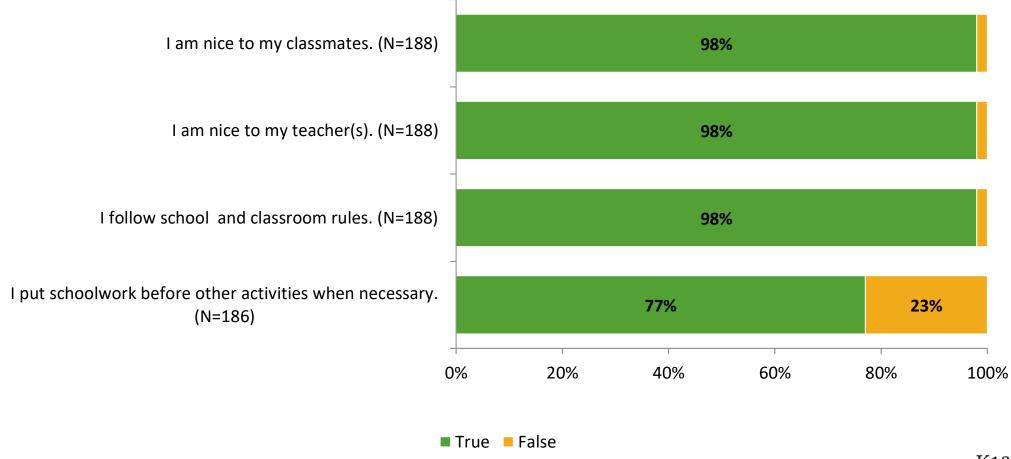

Group    | Number of Invitations Delivered (NMax) | Number of Responses<br>(N) | Response Rate | Total Responses |
|---------------------|----------------------------------------|----------------------------|---------------|-----------------|
| Elementary Students | 246                                    | 190                        | 77%           | 190             |



## **Overall Engagement**





## **Overall Engagement (Continued)**



#### **Like School**

Thinking about how you feel/act most of the time, is the following statement true or false?

Generally, I like school. (N=183) 83% 17% 0% 20% 40% 60% 80% 100% ■ True ■ False



## **Class Experience**



## **Student Experience**





## **Academic Support**





#### Relevance





#### **Involvement**



## **Self-Management**





#### Grit





## Acceptance



## **Relationships with Peers**





## **Relationships with Adults in School**







Follow us on Twitter: @k12insight

www.k12insight.com